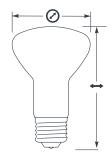

## DIMENSIONS:

| PRODUCT CODE | W   | 0   | <b>©</b> | 0     | $\leftrightarrow$ | ş   |        | ()        | CRI  |        |
|--------------|-----|-----|----------|-------|-------------------|-----|--------|-----------|------|--------|
| FI30R20/FL   | 30W | R20 | N/A      | 2.48" | 4.02"             | E26 | 280 LM | 1,000 HRS | 100+ | 3000 K |