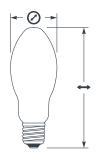

FEATURES:

- Long Life reduces replacement and labor costs
- High lumen output
- Easier integration in existing luminaires
- Dimmable with approved dimming systems

DIMENSIONS:

| PRODUCT CODE          | W   | 0    | $\oslash$ | $\leftrightarrow$ |     | $\diamond$ | ٩          | CRI |        |
|-----------------------|-----|------|-----------|-------------------|-----|------------|------------|-----|--------|
| FMP70/ED17/P/U/4K/MED | 70W | ED17 | 2.16"     | 5.44"             | E26 | 5,300 LM   | 15,000 HRS | 65+ | 4000 K |