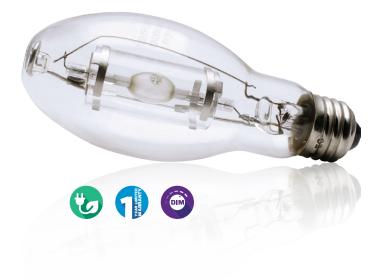

## **DESCRIPTION:**

Fusion ED17 MH Pulse Start Lamps offer superior light quality and performance. In addition, the high system efficacy of these lamps results in lower energy use and a reduced cost of operating when compared to a standard Quartz Metal Halide.

FEATURES:

- Long Life reduces replacement and labor costs
- High lumen output
- Easier integration in existing luminaires
- Dimmable with approved dimming systems

DIMENSIONS:

| PRODUCT CODE          | W   | 0    | $\oslash$ | $\leftrightarrow$ |     | $\diamond$ | ٩          | CRI |        |
|-----------------------|-----|------|-----------|-------------------|-----|------------|------------|-----|--------|
| FMP70/ED17/P/U/4K/MED | 70W | ED17 | 2.16"     | 5.44"             | E26 | 5,300 LM   | 15,000 HRS | 65+ | 4000 K |