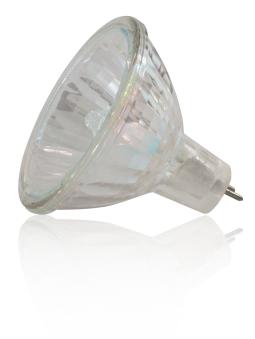

## DESCRIPTION:

FUSION's HALOGEN MR16 lamps are designed to perform and deliver a bright, clear light that is perfect for retail and hospitality applications and since these lamps deliver more lumens per watt, have perfect color rendering, consume less energy and last longer than standard incandescent lamps, they are the ideal, cost efficient choice for most applications.

## FEATURES:

- High Color Rendering
- Glare Reduction and Maximum light distribution
- Aluminum coated reflector
- Crisp halogen light provides vivid colors and textures
- Fully dimmable
- Treated glass lens helps reduce UV radiation