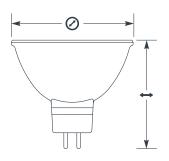

DIMENSIONS:

| PRODUCT CODE  | W   | 0    | $\oslash$ | $\leftrightarrow$ |       | ٢      | ()        | CRI  |        |
|---------------|-----|------|-----------|-------------------|-------|--------|-----------|------|--------|
| FLV35MR16/38° | 35W | MR16 | 2.00"     | 1.78"             | GU5.3 | 520 LM | 4,000 HRS | 100+ | 3000 K |