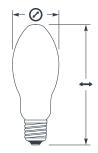

## DIMENSIONS:

| PRODUCT CODE | W   | 0    | 0     | $\leftrightarrow$ | -   |          | ()         | CRI |        |
|--------------|-----|------|-------|-------------------|-----|----------|------------|-----|--------|
| FHPS35/MED   | 35W | ED17 | 2.13" | 5.43"             | E26 | 2,250 LM | 16,000 HRS | 22+ | 2000 K |